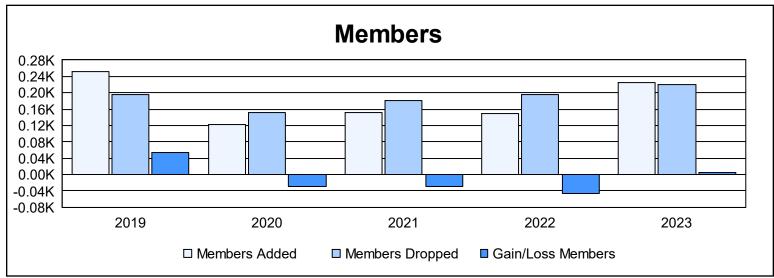

District D 2

As of June 2023 Cumulative

| Year      | New<br>Clubs | Dropped<br>Clubs | Gain/<br>Loss<br>Clubs | New<br>Members | Charter<br>Members | Reinstate<br>Members | Transfer<br>Members | Total<br>Member<br>Added | Total<br>Members<br>Dropped | Gain/<br>Loss<br>Members |
|-----------|--------------|------------------|------------------------|----------------|--------------------|----------------------|---------------------|--------------------------|-----------------------------|--------------------------|
| 2018-2019 | 4            | 0                | 4                      | 128            | 113                | 8                    | 2                   | 251                      | 196                         | 55                       |
| 2019-2020 | 1            | 2                | -1                     | 81             | 39                 | 1                    | 1                   | 122                      | 152                         | -30                      |
| 2020-2021 | 1            | 3                | -2                     | 85             | 61                 | 6                    | 0                   | 152                      | 180                         | -28                      |
| 2021-2022 | 1            | 2                | -1                     | 93             | 48                 | 6                    | 3                   | 150                      | 195                         | -45                      |
| 2022-2023 | 2            | 1                | 1                      | 77             | 54                 | 93                   | 1                   | 225                      | 219                         | 6                        |
| Average   | 2            | 2                | 0                      | 93             | 63                 | 23                   | 1                   | 180                      | 188                         | -8                       |