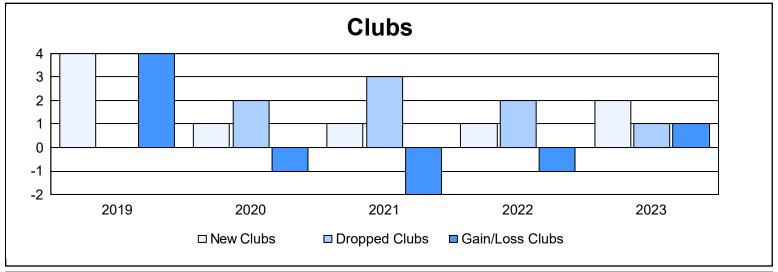

District D 2

As of June 2023 Cumulative

| Year      | New<br>Clubs | Dropped<br>Clubs | Gain/<br>Loss<br>Clubs | New<br>Members | Charter<br>Members | Reinstate<br>Members | Transfer<br>Members | Total<br>Member<br>Added | Total<br>Members<br>Dropped | Gain/<br>Loss<br>Members |
|-----------|--------------|------------------|------------------------|----------------|--------------------|----------------------|---------------------|--------------------------|-----------------------------|--------------------------|
| 2018-2019 | 4            | 0                | 4                      | 128            | 113                | 8                    | 2                   | 251                      | 196                         | 55                       |
| 2019-2020 | 1            | 2                | -1                     | 81             | 39                 | 1                    | 1                   | 122                      | 152                         | -30                      |
| 2020-2021 | 1            | 3                | -2                     | 85             | 61                 | 6                    | 0                   | 152                      | 180                         | -28                      |
| 2021-2022 | 1            | 2                | -1                     | 93             | 48                 | 6                    | 3                   | 150                      | 195                         | -45                      |
| 2022-2023 | 2            | 1                | 1                      | 77             | 54                 | 93                   | 1                   | 225                      | 219                         | 6                        |
| Average   | 2            | 2                | 0                      | 93             | 63                 | 23                   | 1                   | 180                      | 188                         | -8                       |